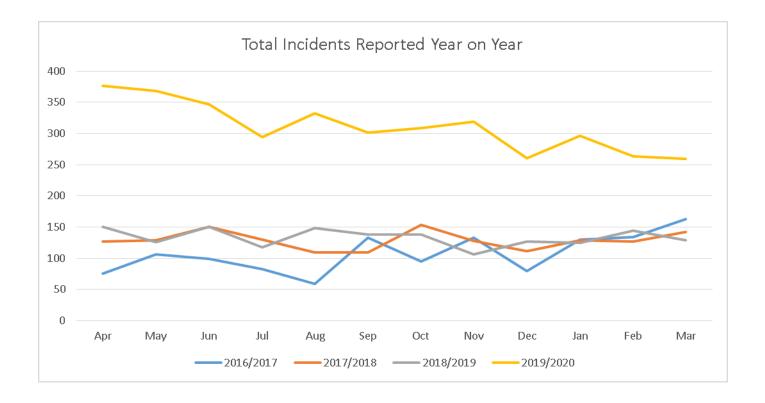

| Row Label | 2016/2017 | 2017/2018 | <b>2018/201</b> 9 | 2019/2020 |
|-----------|-----------|-----------|-------------------|-----------|
| Apr       | 76        | 127       | 151               | 377       |
| May       | 106       | 129       | 126               | 368       |
| Jun       | 99        | 151       | 151               | 347       |
| Jul       | 83        | 130       | 118               | 294       |
| Aug       | 59        | 109       | 148               | 332       |
| Sep       | 133       | 109       | 138               | 302       |
| Oct       | 95        | 154       | 138               | 309       |
| Nov       | 133       | 128       | 106               | 319       |
| Dec       | 80        | 111       | 127               | 261       |
| Jan       | 130       | 129       | 125               | 296       |
| Feb       | 134       | 127       | 144               | 264       |
| Mar       | 163       | 142       | 129               | 260       |
|           | 1291      | 1546      | 1601              | 3729      |