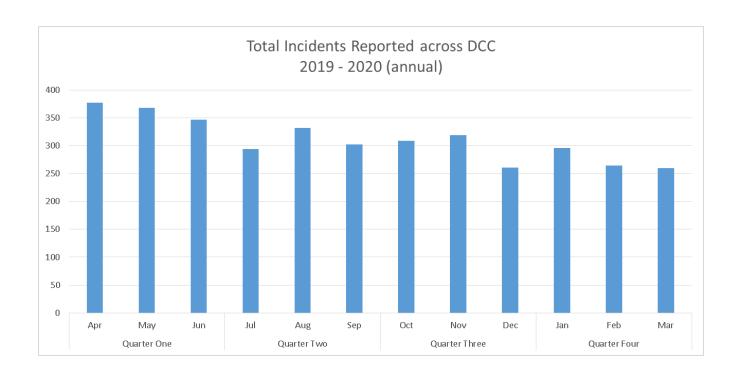

## Accident \ Incident statistics April 2019 - March 2020

| <b>■ Quarter One</b>   |      |
|------------------------|------|
| Apr                    | 377  |
| May                    | 368  |
| Jun                    | 347  |
| <b>■ Quarter Two</b>   |      |
| Jul                    | 294  |
| Aug                    | 332  |
| Sep                    | 302  |
| <b>■ Quarter Three</b> |      |
| Oct                    | 309  |
| Nov                    | 319  |
| Dec                    | 261  |
| <b>■ Quarter Four</b>  |      |
| Jan                    | 296  |
| Feb                    | 264  |
| Mar                    | 260  |
| <b>Grand Total</b>     | 3729 |